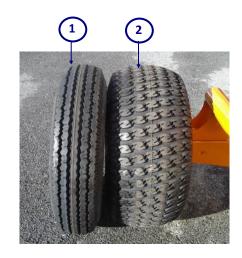

Tow-eye hook

Disengagement of the transmission

Additional filtering grid (on request)

- 1 Standard wheels 4.50 x 10" 6 PR
- 2 On-request wheels 20.10.00 x 8" 4 PR for turfs

1/2023 Page 6