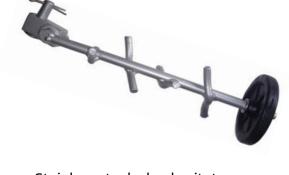

# OPTIONAL ATTACHEMENTS FOR SALT SPREADER

Set of 2nd category lifting pins

For SL model

Stainless steel wheel agitator for SL model

Stainless steel agitator
For SANSONE – ERCOLE
models

Stainless steel chain agitator

for SL- SANSONE- ERCOLE

models

Protecting cover (on request) for SL. model

Standard for Ercole - Sansone model

Road lights with stainless steel support (on request) for SL. model

Standard for Ercole—Sansone model