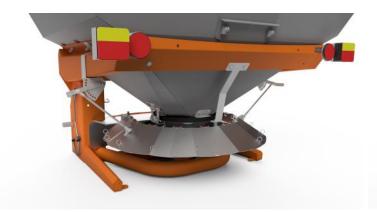

# **Spandisale**

### TECHNICAL DATA AND STANDARD EQUIPMENT

- Capacity 500 640 780 litres
- 1st e 2nd category linkage with two link positions
- 260rpm reduced gearbox with high resistance tempered gears
- Stainless steel hopper, disc, vanes, gates and hopper bottom. All components of the adjusting and measuring system, drag spindle and bolts & nuts are in stainless steel
- Adjustable spreading lever
- Hot galvanized chassis followed by two powder coating layers RAL 2011
- Reinforced P.T.O. shaft
- Stainless steel filtering grid
- Hydraulic opening/closing control (Electronic only for ELT version)
- Road lights
- Protection cover
- Stainless steel deflector to limit the spreading width

#### MODELS:

| Code         | Description                    |  |
|--------------|--------------------------------|--|
| S936.003-260 | SALTSPREADER SANSONE           |  |
| S936.006     | SALT SPREADER SANSONE ELECTRIC |  |

#### **OPTIONAL ATTACHMENTS:**

| Code       | Description                                                 |
|------------|-------------------------------------------------------------|
| A002.019-C | Stainless steel agitator for pow dered fertilizers and salt |
| A002.023-C | Stainless steel chain agitator                              |
| R002.096   | 140 I. Stainless steel extension                            |
| G006.125   | Sized deflector with manual control in place of standard    |
| G006.126   | Sized deflector with electric control in place of standard  |
| F001.070   | Cable ISO 11786 for Forward Speed Detection                 |
| F001.071   | Cable to detect Speed from phonic w heel                    |
| F001.050   | Cable from battery supply (ELT models)                      |