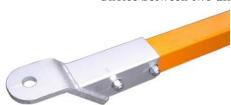

# OPTIONAL ATTACHEMENTS FOR SALT SPREADER

Set of 2nd category lifting pins

For SL model

Stainless steel wheel agitator for SL model

Stainless steel agitator
For SANSONE – ERCOLE
models

Stainless steel chain agitator