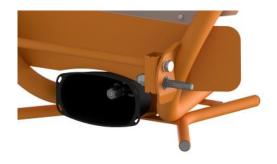

# Salt Spreader Range

cn

# Salt spreader

### TECHNICAL DATA AND Standard EQUIPMENT

- Capacity 360 litres
- 1ST category linkage
- 260rpm reduced gearbox with high resistance tempered gears
- Stainless steel hopper, disc, vanes, gates, drag spindle and all bolts and nuts
- Hot galvanized chassis followed by two powder coating layers RAL 2011
- Reinforced P.T.O shaft
- Hot-dip galvanized stainless steel filtering grid
- Anti-tilt support foot
- Stainless steel deflector to limit the spreading width