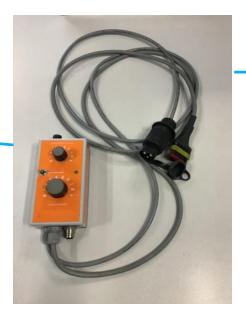

Salt spreader with electric opening and closing (For Ercole e Sansone models)

Remote control for opening and closing dispensing or for sector deflector adjustment

Page 5 1/2023