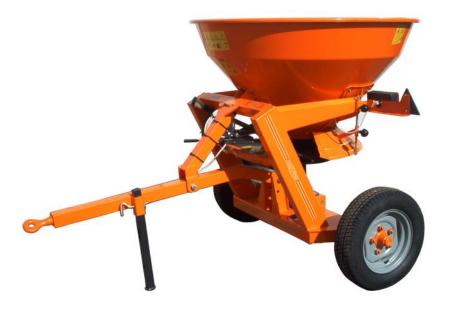

# **Spandisale**

### TECHNICAL DATA AND STANDARD EQUIPMENT

- Capacity 500 640 780 litres
- 1st e 2nd category linkage with two link positions
- 260rpm reduced gearbox with high resistance tempered gears
- Stainless steel hopper, disc, vanes, gates and hopper bottom. All components of the adjusting and measuring system, drag spindle and bolts & nuts are in stainless steel
- Adjustable spreading lever
- Hot galvanized chassis followed by two powder coating layers RAL 2011
- Reinforced P.T.O. shaft
- Stainless steel filtering grid
- Hydraulic opening/closing control (Electronic only for ELT version)
- Road lights
- Protection cover
- Stainless steel deflector to limit the spreading width

#### MODELS:

| Code         | Description                    |  |
|--------------|--------------------------------|--|
| S936.003-260 | SALTSPREADER SANSONE           |  |
| S936.006     | SALT SPREADER SANSONE ELECTRIC |  |