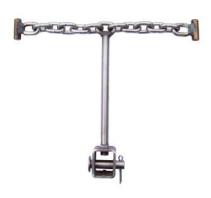

# OPTIONAL ATTACHEMENTS FOR SALT SPREADER

Set of 2nd category lifting pins

For SL model

Stainless steel wheel agitator for SL model

Stainless steel agitator
For SANSONE – ERCOLE
models

Stainless steel chain agitator

for SL- SANSONE- ERCOLE

models

Protecting cover (on request) for SL. model

Standard for Ercole - Sansone model

Road lights with stainless steel support (on request) for SL. model

Standard for Ercole—Sansone model