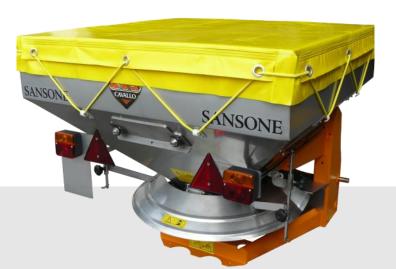

# **Spandisale**

### TECHNICAL DATA AND STANDARD EQUIPMENT

- Capacity 500 640 780 litres
- 1st e 2nd category linkage with two link positions
- 260rpm reduced gearbox with high resistance tempered gears
- Stainless steel hopper, disc, vanes, gates and hopper bottom. All components of the adjusting and measuring system, drag spindle and bolts & nuts are in stainless steel
- Adjustable spreading lever
- Hot galvanized chassis followed by two powder coating layers RAL 2011
- Reinforced P.T.O. shaft
- Stainless steel filtering grid
- Hydraulic opening/closing control (Electronic only for ELT version)
- Road lights
- Protection cover
- Stainless steel deflector to limit the spreading width

#### MODELS:

| Code         | Description                    |  |
|--------------|--------------------------------|--|
| S936.003-260 | SALTSPREADER SANSONE           |  |
| S936.006     | SALT SPREADER SANSONE ELECTRIC |  |