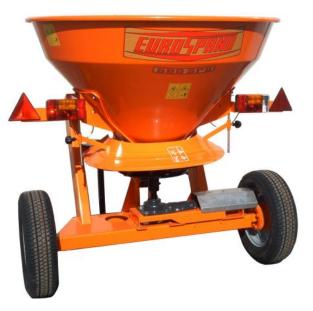

# **Spandisale**

### **TECHNICAL DATA AND STANDARD EQUIPMENT**

- Capacity 800 1000 1200 litres
- 2nd and 3rd category linkage with two link positions
- 260rpm reduced gearbox with high resistance tempered gears
- Stainless steel hopper, disc, vanes, gates and hopper bottom. All components of the adjusting and measuring system, drag spindle and bolts & nuts are in stainless steel
- Adjustable spreading lever
- Hot galvanized chassis followed by two powder coating layers RAL 2011
- Reinforced P.T.O. shaft
- Stainless steel filtering grid
- Hydraulic opening/closing control (Electronic only for ELT version)
- Road lights
- Protection cover
- Stainless steel deflector to limit the spreading width

#### MODELS:

| 022201       |                               |  |
|--------------|-------------------------------|--|
| Code         | Description                   |  |
| S935.004-260 | SALT SPREADER ERCOLE          |  |
| S935.008     | SALT SPREADER ELECTRIC ERCOLE |  |