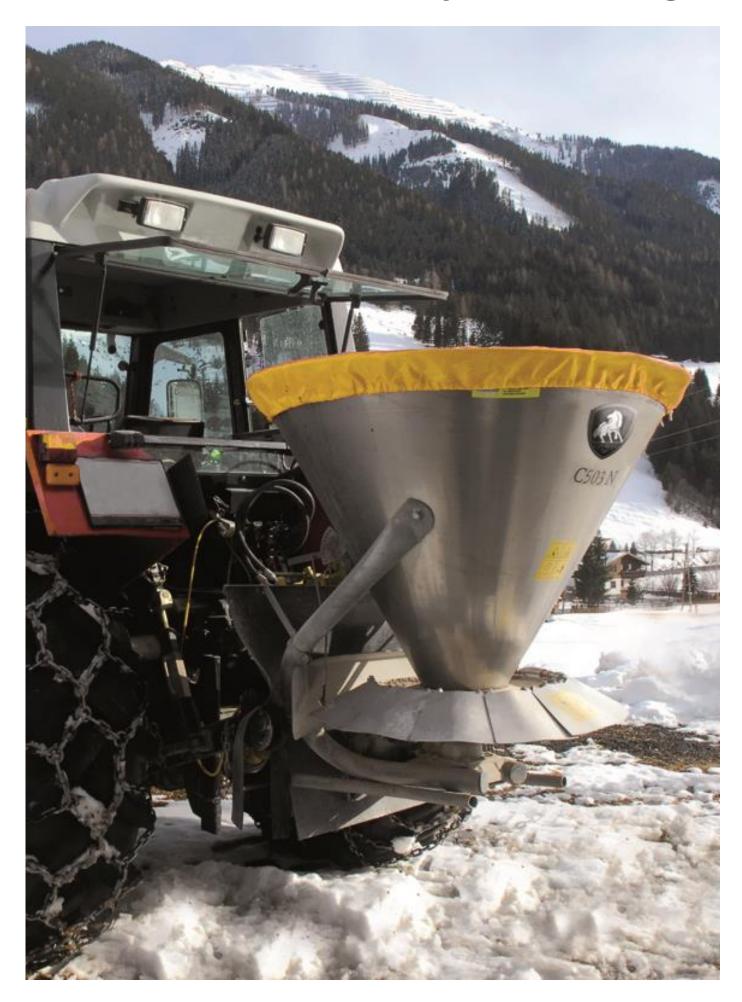

# **Spandisale**

### TECHNICAL DATA AND STANDARD EQUIPMENT

- Capacity 500 640 780 litres
- 1st e 2nd category linkage with two link positions
- 260rpm reduced gearbox with high resistance tempered gears
- Stainless steel hopper, disc, vanes, gates and hopper bottom. All components of the adjusting and measuring system, drag spindle and bolts & nuts are in stainless steel
- Adjustable spreading lever
- Hot galvanized chassis followed by two powder coating layers RAL 2011
- Reinforced P.T.O. shaft
- Stainless steel filtering grid
- Hydraulic opening/closing control (Electronic only for ELT version)
- Road lights
- Protection cover
- Stainless steel deflector to limit the spreading width

#### MODELS:

| Code         | Description                    |  |
|--------------|--------------------------------|--|
| S936.003-260 | SALTSPREADER SANSONE           |  |
| S936.006     | SALT SPREADER SANSONE ELECTRIC |  |