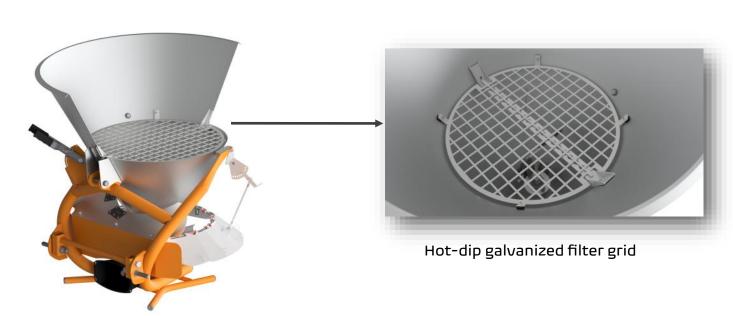

### TECHNICAL DATA AND Standard EQUIPMENT

- Capacity 360 litres
- 1ST category linkage
- 260rpm reduced gearbox with high resistance tempered gears
- Stainless steel hopper, disc, vanes, gates, drag spindle and all bolts and nuts
- Hot galvanized chassis followed by two powder coating layers RAL 2011
- Reinforced P.T.O shaft
- Hot-dip galvanized stainless steel filtering grid
- Anti-tilt support foot
- Stainless steel deflector to limit the spreading width

### TECHNICAL DATA AND STANDARD EQUIPMENT

- Capacity 500 640 780 litres
- 1st e 2nd category linkage with two link positions
- 260rpm reduced gearbox with high resistance tempered gears
- Stainless steel hopper, disc, vanes, gates and hopper bottom. All components of the adjusting and measuring system, drag spindle and bolts & nuts are in stainless steel
- Adjustable spreading lever
- Hot galvanized chassis followed by two powder coating layers RAL 2011
- Reinforced P.T.O. shaft
- Stainless steel filtering grid
- Hydraulic opening/closing control (Electronic only for ELT version)
- Road lights
- Protection cover
- Stainless steel deflector to limit the spreading width