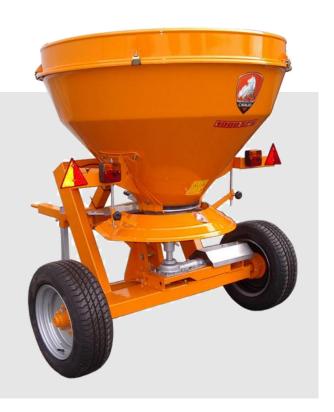

# Salt spreader

### TECHNICAL DATA AND Standard EQUIPMENT

- Capacity 360 litres
- 1ST category linkage
- 260rpm reduced gearbox with high resistance tempered gears
- Stainless steel hopper, disc, vanes, gates, drag spindle and all bolts and nuts
- Hot galvanized chassis followed by two powder coating layers RAL 2011
- Reinforced P.T.O shaft
- Hot-dip galvanized stainless steel filtering grid
- Anti-tilt support foot
- Stainless steel deflector to limit the spreading width

#### **MODELS**:

| Code     | Description                       |   |
|----------|-----------------------------------|---|
| S915.209 | S 503 L INOX (360 L) Salt Version | _ |