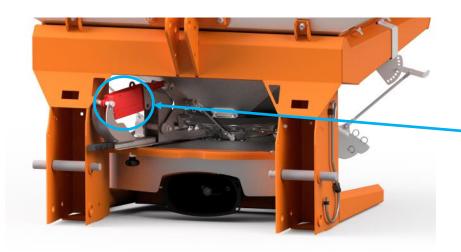

# OPTIONAL ATTACHEMENTS FOR SALT SPREADER

Set of 2nd category lifting pins

For SL model

Stainless steel wheel agitator for SL model

Stainless steel agitator
For SANSONE – ERCOLE
models

Stainless steel chain agitator

for SL- SANSONE- ERCOLE

models

Protecting cover (on request) for SL. model

Standard for Ercole - Sansone model

Road lights with stainless steel support (on request) for SL. model

Standard for Ercole—Sansone model