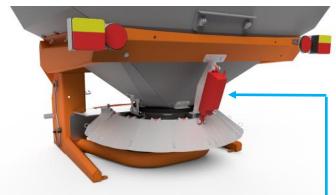

Salt spreader with electric opening and closing (For Ercole e Sansone models)

Remote control for opening and closing dispensing or for sector deflector adjustment

Page 5 1/2023