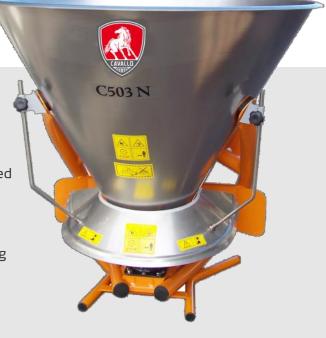

# **Spandisale**

### TECHNICAL DATA AND STANDARD EQUIPMENT

- Capacity 500 640 780 litres
- 1st e 2nd category linkage with two link positions
- 260rpm reduced gearbox with high resistance tempered gears
- Stainless steel hopper, disc, vanes, gates and hopper bottom. All components of the adjusting and measuring system, drag spindle and bolts & nuts are in stainless steel
- Adjustable spreading lever
- Hot galvanized chassis followed by two powder coating layers RAL 2011
- Reinforced P.T.O. shaft
- Stainless steel filtering grid
- Hydraulic opening/closing control (Electronic only for ELT version)
- Road lights
- Protection cover
- Stainless steel deflector to limit the spreading width

#### MODELS:

| Code         | Description                    |  |
|--------------|--------------------------------|--|
| S936.003-260 | SALTSPREADER SANSONE           |  |
| S936.006     | SALT SPREADER SANSONE ELECTRIC |  |