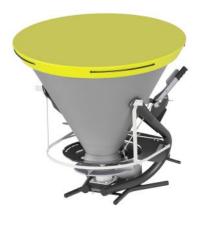

# Salt spreader

### TECHNICAL DATA AND Standard EQUIPMENT

- Capacity 360 litres
- 1ST category linkage
- 260rpm reduced gearbox with high resistance tempered gears
- Stainless steel hopper, disc, vanes, gates, drag spindle and all bolts and nuts
- Hot galvanized chassis followed by two powder coating layers RAL 2011
- Reinforced P.T.O shaft
- Hot-dip galvanized stainless steel filtering grid
- Anti-tilt support foot
- Stainless steel deflector to limit the spreading width

#### **MODELS**:

| Code     | Description                       |   |
|----------|-----------------------------------|---|
| S915.209 | S 503 L INOX (360 L) Salt Version | _ |

### **OPTIONAL ATTACHMENTS:**

| Code       | Description                                                  |
|------------|--------------------------------------------------------------|
| A002.026   | Stainless steel wheel agitator                               |
| A002.022-C | Stainless steel chain agitator                               |
| T004.067   | Protecting cover                                             |
| 1003.015   | Road lights                                                  |
| K001.192-K | Set of 2nd category lifting pins                             |
| G006.127   | Manually operated sector deflector (instead of the standard) |