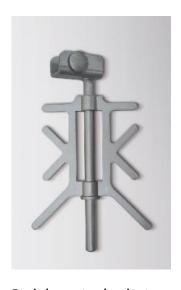

# OPTIONAL ATTACHEMENTS FOR SALT SPREADER

Set of 2nd category lifting pins

For SL model

Stainless steel wheel agitator for SL model

Stainless steel agitator
For SANSONE – ERCOLE
models

Stainless steel chain agitator

for SL- SANSONE- ERCOLE

models

Protecting cover (on request) for SL. model

Standard for Ercole - Sansone model

Road lights with stainless steel support (on request) for SL. model

Standard for Ercole—Sansone model